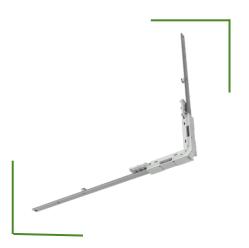

## Locks

The Maxim® ATC™ is a mechanism that compliments the Maxim locking system. ATC is the Around The Corner device which cleverly pulls in the top rail of casement and the bottom rail of awning windows sequentially with the locking stile. Optimizing sash and frame engagement with additional locking points the ATC helps improve air, water, and structural window performance.

## **PRODUCT HIGHLIGHTS**

- Provides additional locking points for larger or high-performance windows
- Additional lock points improve air, water, structural performance depending on window system design
- 90-degree, self-locating housing design
- Easily adaptable to casement and awning windows as it is designed for both Maxim MP and MX tie bars
- With high strength plastic housing and stainless steel components a single system can be applied in all applications to limit SKU amount